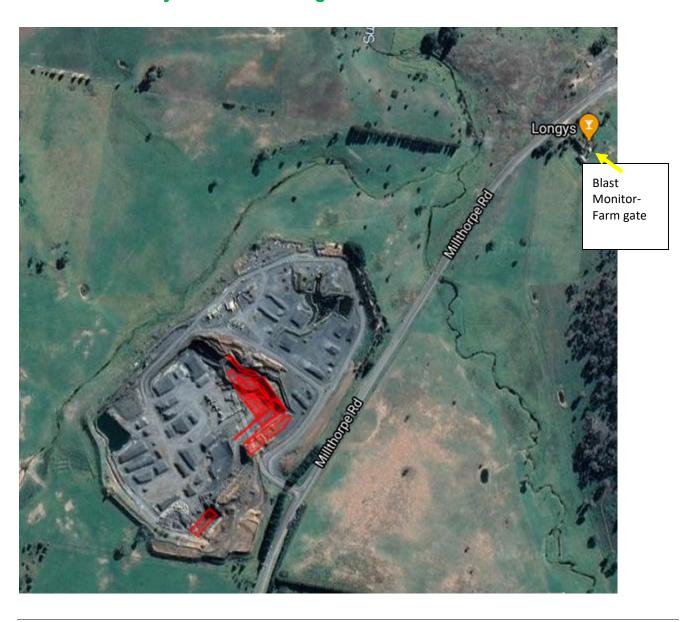

There is one compliance monitor, located at the gate of the adjacent farmhouse.

## **Shadforth Quarry Blast Monitoring Location**

| Blast Monitoring Results - Corrections Log  Details of corrections made to published data due to incorrect or misleading data <sup>3.7.7</sup> |                                    |  |                                 |                  |                                        |          |  |  |  |
|------------------------------------------------------------------------------------------------------------------------------------------------|------------------------------------|--|---------------------------------|------------------|----------------------------------------|----------|--|--|--|
| Date of<br>data<br>(sample<br>date)                                                                                                            | nple data Correct Reason Update/Co |  | Reason for<br>Update/Correction | Update<br>Person | Date<br>corrected<br>data<br>published | Comments |  |  |  |
|                                                                                                                                                |                                    |  |                                 |                  |                                        |          |  |  |  |
|                                                                                                                                                |                                    |  |                                 |                  |                                        |          |  |  |  |
|                                                                                                                                                |                                    |  |                                 |                  |                                        |          |  |  |  |
|                                                                                                                                                |                                    |  |                                 |                  |                                        |          |  |  |  |
|                                                                                                                                                |                                    |  |                                 |                  |                                        |          |  |  |  |
|                                                                                                                                                |                                    |  |                                 |                  |                                        |          |  |  |  |